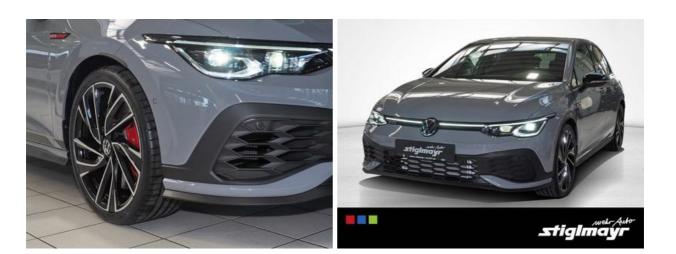

## **Features:**

Feul: Petrol, Rear view camera, Navigation system, Parking Assistant, Automatic Air Conditioning 3 Zones, Matrix LED-Headlights, Swivel headlights, Mikrovlies ArtVelours, Tempodelimiter, Heated seats, Electric window lifts, Rear side airbags, ESP (Electronic stability program), mondsteingrau, DAB digital audio broadcast, Apple CarPlay, Android Auto, Interior Color Gray, Alufelgen 19 Zoll, ABS, Keyless ignition, Electronic drive locking device (DLD), Traction control, Onboard computer, Emission category Euro 6d, Power steering, Privacy galzing, Differential lock - front axle, Split rear seats, Isofix-System, Steering wheel-heated, Arm rest, Rain sensor, Electric tyre pressure control, Seat height adjustment, Electric mirrors, Sport seat(s), Bluetooth - Handsfree equipment, Heat-insulated glass, 5 door, Warranty, Paddle Shifters, Lumbar support, CO2 efficiency class (weighted): F, New vehicles, Accident free, Drive alert system, Environment badge (green), Motor-Start-Stop-Function, Electric parking brake, Starting - Assistant, Spurhalte-Assistent, Blind Spot Monitor, Virtual display, Emergency Brake Assist, Touch Screen, Upper beam assistant, Fatigue Warning System, Non smoking vehicle, Ambient lighting, Glare-free high beam headlights, Energy recovery (recuperation), Emergency Call System, Emergency tire repair kit, LED Daytime Running Lights