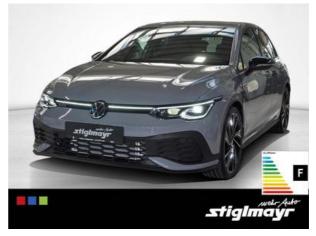

## VW Golf GTI Clubsport DSG Alu-19`Kamera Park-Assist PKW

Price 54,265 EUR VAT Claimable Body shape Saloon

Engine power 221 KW (301 Hp)

Cubic capacity 2,000 ccm
Fuel Petrol
Colour Grey

Gearbox type Direct Shift Transmission-