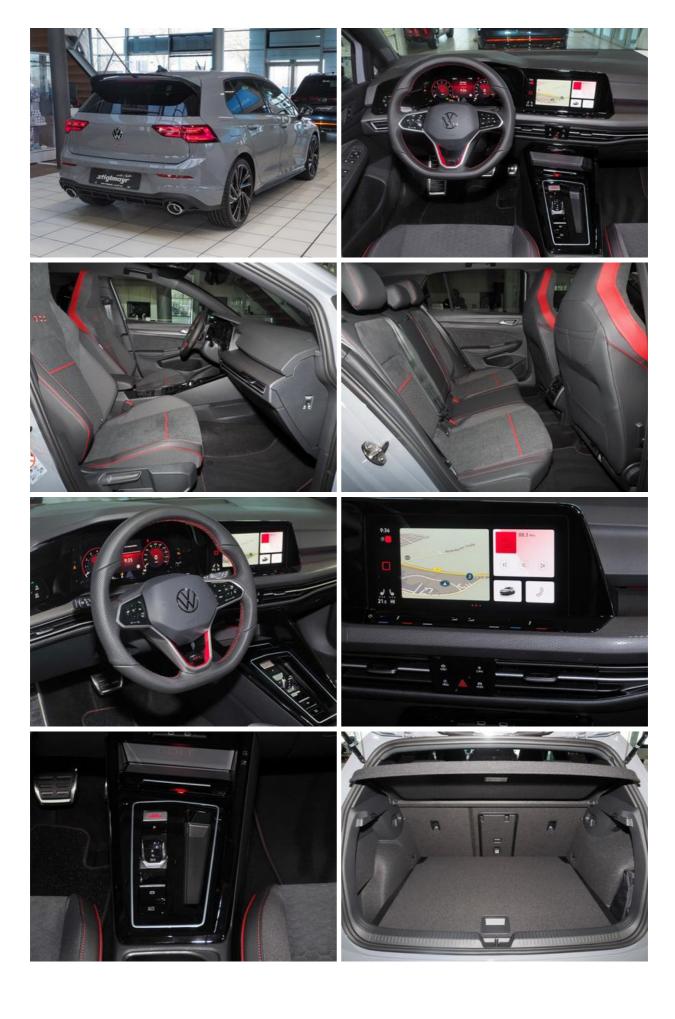

## **Features:**

Feul: Petrol, Rear view camera, Navigation system, Parking Assistant, Automatic Air Conditioning 3 Zones, Matrix LED-Headlights, Swivel headlights, Mikrovlies ArtVelours, Tempodelimiter, Heated seats, Electric window lifts, Rear side airbags, ESP (Electronic stability program), mondsteingrau, DAB digital audio broadcast, Apple CarPlay, Android Auto, Interior Color Gray, Alufelgen 19 Zoll, ABS, Keyless ignition, Electronic drive locking device (DLD), Traction control, Onboard computer, Emission category Euro 6d, Power steering, Privacy galzing, Differential lock - front axle, Split rear seats, Isofix-System, Steering wheel-heated, Arm rest, Rain sensor, Electric tyre pressure control, Seat height adjustment, Electric mirrors, Sport seat(s), Bluetooth - Handsfree equipment, Heat-insulated glass, 5 door, Warranty, Paddle Shifters, Lumbar support, CO2 efficiency class (weighted): F, New vehicles, Accident free, Drive alert system, Environment badge (green), Motor-Start-Stop-Function, Electric parking brake, Starting - Assistant, Spurhalte-Assistent, Blind Spot Monitor, Virtual display, Emergency Brake Assist, Touch Screen, Upper beam assistant, Fatigue Warning System, Non smoking vehicle, Ambient lighting, Glare-free high beam headlights, Energy recovery (recuperation), Emergency Call System, Emergency tire repair kit, LED Daytime Running Lights