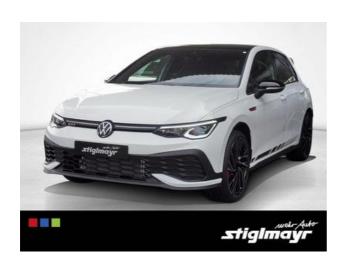

## VW Golf GTI Clubsport 2,0 TSI DSG PKW

Price 58,955 EUR VAT Claimable Body shape Saloon

Engine power 221 KW (301 Hp)

Fuel Petrol Colour White

Gearbox type Direct Shift Transmission-

Automatic

Vehicle type New vehicles CO2 (WLTP) 168.90 G/100km\* Consumption slow 11.20 L / 100km\*

## **Features:**

Feul: Petrol, Sport Package, Adjustable flexibility, Rear view camera, Navigation system, Automatic air conditioning, LED headlights, Mikrovlies ArtVelours, Tempo-delimiter, APS (Accoustic-Park-System), Heated seats, Electric window lifts, Window/head airbags, ESP (Electronic stability program), pure white schwarz, DAB digital audio broadcast, Apple CarPlay, Android Auto, Interior Color Black, Alufelgen 19 Zoll, ABS, Keyless ignition, Electronic drive locking device (DLD), Traction control, Onboard computer, Emission category Euro 6d, Power steering, Privacy - galzing, Differential lock - front axle, Split rear seats, Isofix-System, Leather steering wheel, Arm rest, Rain sensor, Electric tyre pressure control, Seat height adjustment, Electric mirrors, Rear spoiler, Sport seat(s), Bluetooth - Handsfree equipment, Heatinsulated glass, 5 door, Warranty, Multifunction steering wheel, Lumbar support, CO2 efficiency class (weighted): F, New vehicles, Accident free, Starting - Assistant, Ambient lighting, Drive alert system, Fatigue Warning System, Motor-Start-Stop-Function, Spurhalte-Assistent, Virtual display, LED Daytime Running Lights, Non smoking vehicle, Emergency Brake Assist, Blind Spot Monitor, Emergency Call System, Touch Screen, Environment badge (green), Emergency tire repair kit, Electric parking brake, Energy recovery (recuperation)