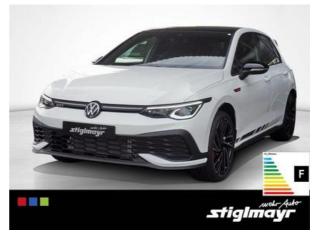

## VW Golf GTI Clubsport 2,0 TSI DSG PKW

Price 58,955 EUR VAT Claimable Body shape Saloon

Engine power 221 KW (301 Hp)

Fuel Petrol Colour White

Gearbox type Direct Shift Transmission-

Automatic

Vehicle type New vehicles CO2 (WLTP) 168.90 G/100km\* Consumption slow 11.20 L / 100km\*

## **Features:**

Feul: Petrol, Sport Package, Adjustable flexibility, Rear view camera, Navigation system, Automatic air conditioning, LED headlights, Mikrovlies ArtVelours, Tempo-delimiter, APS (Accoustic-Park-System), Heated seats, Electric window lifts, Window/head airbags, ESP (Electronic stability program), pure white schwarz, DAB digital audio broadcast, Apple CarPlay, Android Auto, Interior Color Black, Alufelgen 19 Zoll, ABS, Keyless ignition, Electronic drive locking device (DLD), Traction control, Onboard computer, Emission category Euro 6d, Power steering, Privacy - galzing, Differential lock - front axle, Split rear seats, Isofix-System, Leather steering wheel, Arm rest, Rain sensor, Electric tyre pressure control, Seat height adjustment, Electric mirrors, Rear spoiler, Sport seat(s), Bluetooth - Handsfree equipment, Heatinsulated glass, 5 door, Warranty, Multifunction steering wheel, Lumbar support, CO2 efficiency class (weighted): F, New vehicles, Accident free, Starting - Assistant, Ambient lighting, Drive alert system, Fatigue Warning System, Motor-Start-Stop-Function, Spurhalte-Assistent, Virtual display, LED Daytime Running Lights, Non smoking vehicle, Emergency Brake Assist, Blind Spot Monitor, Emergency Call System, Touch Screen, Environment badge (green), Emergency tire repair kit, Electric parking brake, Energy recovery (recuperation)