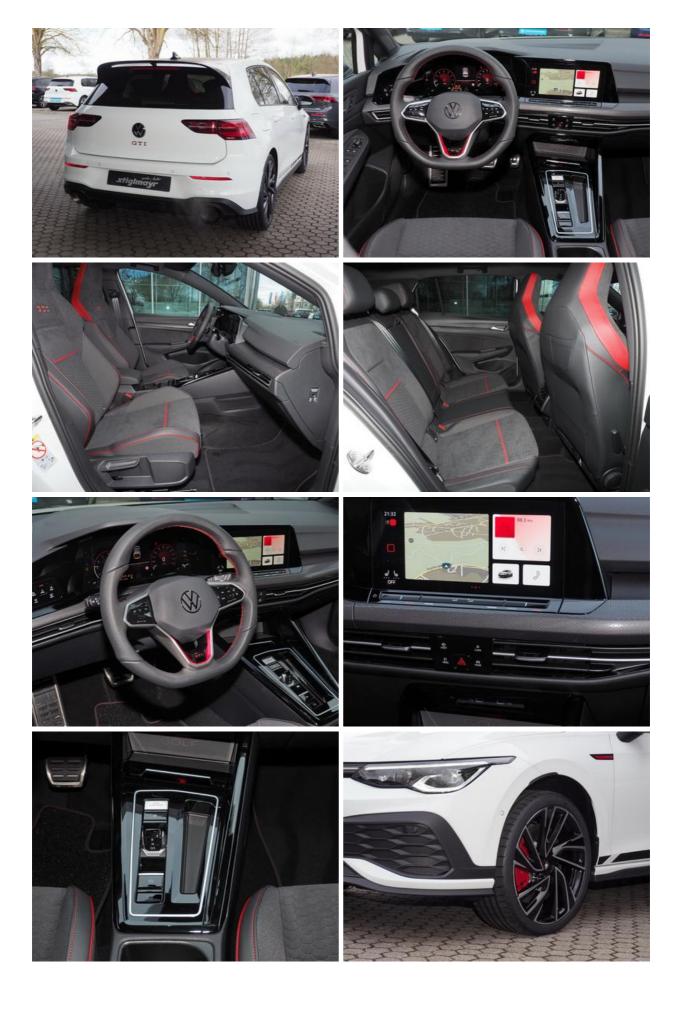

## **Features:**

Feul: Petrol, Sport Package, Adjustable flexibility, Rear view camera, Navigation system, Automatic air conditioning, LED headlights, Mikrovlies ArtVelours, Tempo-delimiter, APS (Accoustic-Park-System), Heated seats, Electric window lifts, Window/head airbags, ESP (Electronic stability program), pure white schwarz, DAB digital audio broadcast, Apple CarPlay, Android Auto, Interior Color Black, Alufelgen 19 Zoll, ABS, Keyless ignition, Electronic drive locking device (DLD), Traction control, Onboard computer, Emission category Euro 6d, Power steering, Privacy - galzing, Differential lock - front axle, Split rear seats, Isofix-System, Leather steering wheel, Arm rest, Rain sensor, Electric tyre pressure control, Seat height adjustment, Electric mirrors, Rear spoiler, Sport seat(s), Bluetooth - Handsfree equipment, Heatinsulated glass, 5 door, Warranty, Multifunction steering wheel, Lumbar support, CO2 efficiency class (weighted): F, New vehicles, Accident free, Starting - Assistant, Ambient lighting, Drive alert system, Fatigue Warning System, Motor-Start-Stop-Function, Spurhalte-Assistent, Virtual display, LED Daytime Running Lights, Non smoking vehicle, Emergency Brake Assist, Blind Spot Monitor, Emergency Call System, Touch Screen, Environment badge (green), Emergency tire repair kit, Electric parking brake, Energy recovery (recuperation)